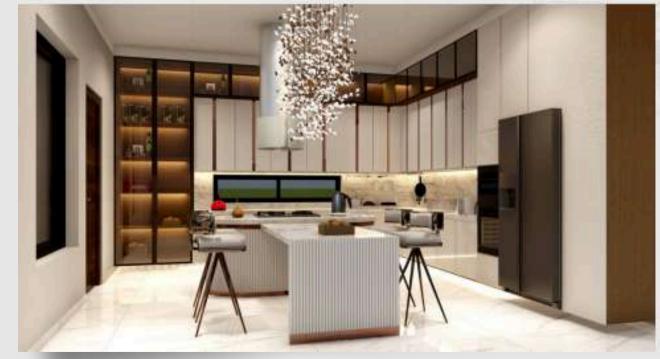

#### INTERIOR DESIGNING

**Space Planning:** Interior designers start by assessing the available space and its intended use. They carefully plan how to optimize the layout to ensure efficient functionality and flow while considering the client's needs and preferences.

**Aesthetics:** One of the primary roles of interior designers is to enhance the visual appeal of a space. This includes selecting color schemes, materials, textures, and furnishings that harmonize with the overall design concept. They create cohesive and visually appealing designs that reflect the client's style and vision.

**Furniture and Fixture Selection:** Interior designers carefully choose furniture, lighting fixtures, window treatments, and other elements that suit the design and functional requirements of the space. They consider factors like comfort, ergonomics, and durability.

**Material Selection:** Designers select appropriate materials for various surfaces, such as flooring, walls, and countertops. They consider factors like durability, maintenance, sustainability, and aesthetic appeal when making these choices.

**Lighting Design:** Proper lighting design is crucial for setting the right mood and functionality in a space. Interior designers plan the placement of artificial and natural lighting sources to create the desired ambiance and enhance the overall design.

### INTERIOR DESIGNING