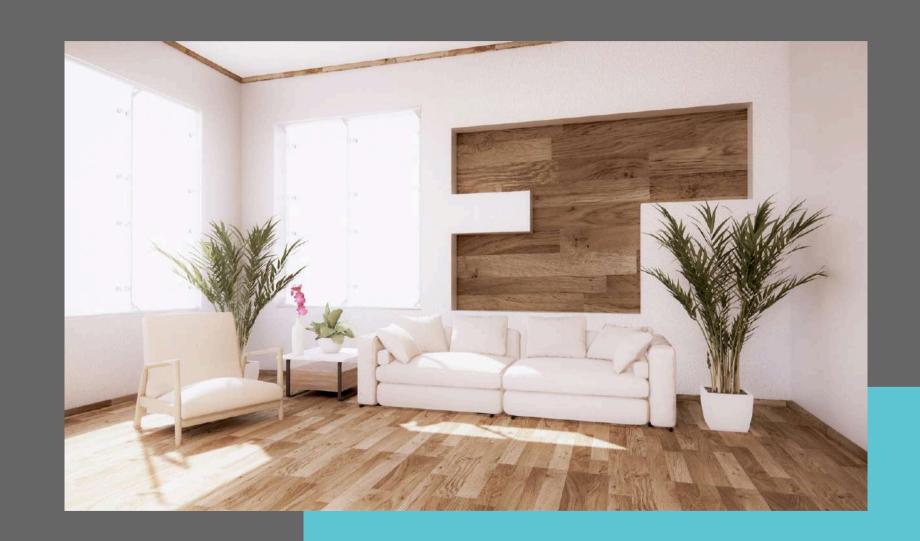

#### INTERIOR DESIGNING

**Space Planning:** Interior designers start by assessing the available space and its intended use. They carefully plan how to optimize the layout to ensure efficient functionality and flow while considering the client's needs and preferences.

**Aesthetics:** One of the primary roles of interior designers is to enhance the visual appeal of a space. This includes selecting color schemes, materials, textures, and furnishings that harmonize with the overall design concept. They create cohesive and visually appealing designs that reflect the client's style and vision.

**Furniture and Fixture Selection:** Interior designers carefully choose furniture, lighting fixtures, window treatments, and other elements that suit the design and functional requirements of the space. They consider factors like comfort, ergonomics, and durability.

**Material Selection:** Designers select appropriate materials for various surfaces, such as flooring, walls, and countertops. They consider factors like durability, maintenance, sustainability, and aesthetic appeal when making these choices.

**Lighting Design:** Proper lighting design is crucial for setting the right mood and functionality in a space. Interior designers plan the placement of artificial and natural lighting sources to create the desired ambiance and enhance the overall design.