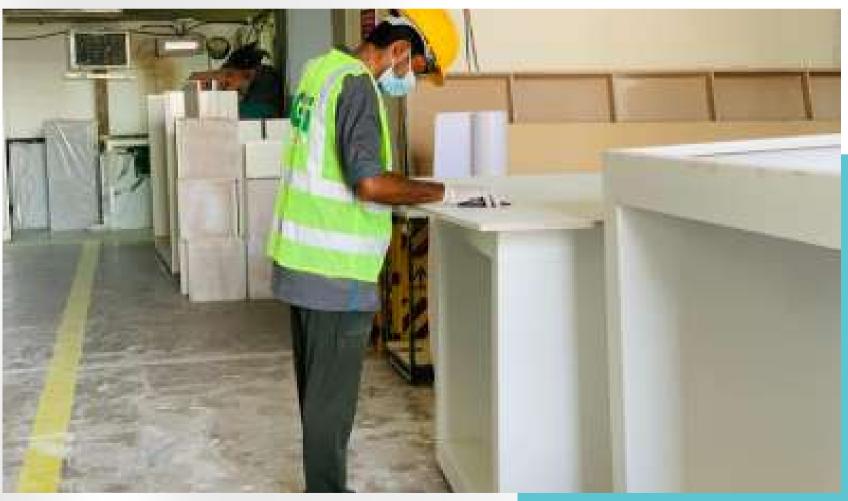

# Expansive and Versatile Working Areas at Sketchiz

Sketchi takes pride in offering spacious and adaptable working areas to cater to a wide range of creative projects. Our well-equipped facilities provide ample space for artists, designers, and craftsmen to bring their visions to life. With a focus on flexibility and functionality, our working areas are designed to accommodate various disciplines, from painting and sculpture to woodworking and digital design.

No matter your artistic or creative endeavor, our working areas are tailored to meet your needs. Whether you're seeking a quiet and contemplative space for focused work or a collaborative environment for shared projects, Sketchiz Design & Exhibition's working areas are here to inspire your creativity and support your artistic journey. Explore your potential with the freedom and versatility of our expansive working areas.