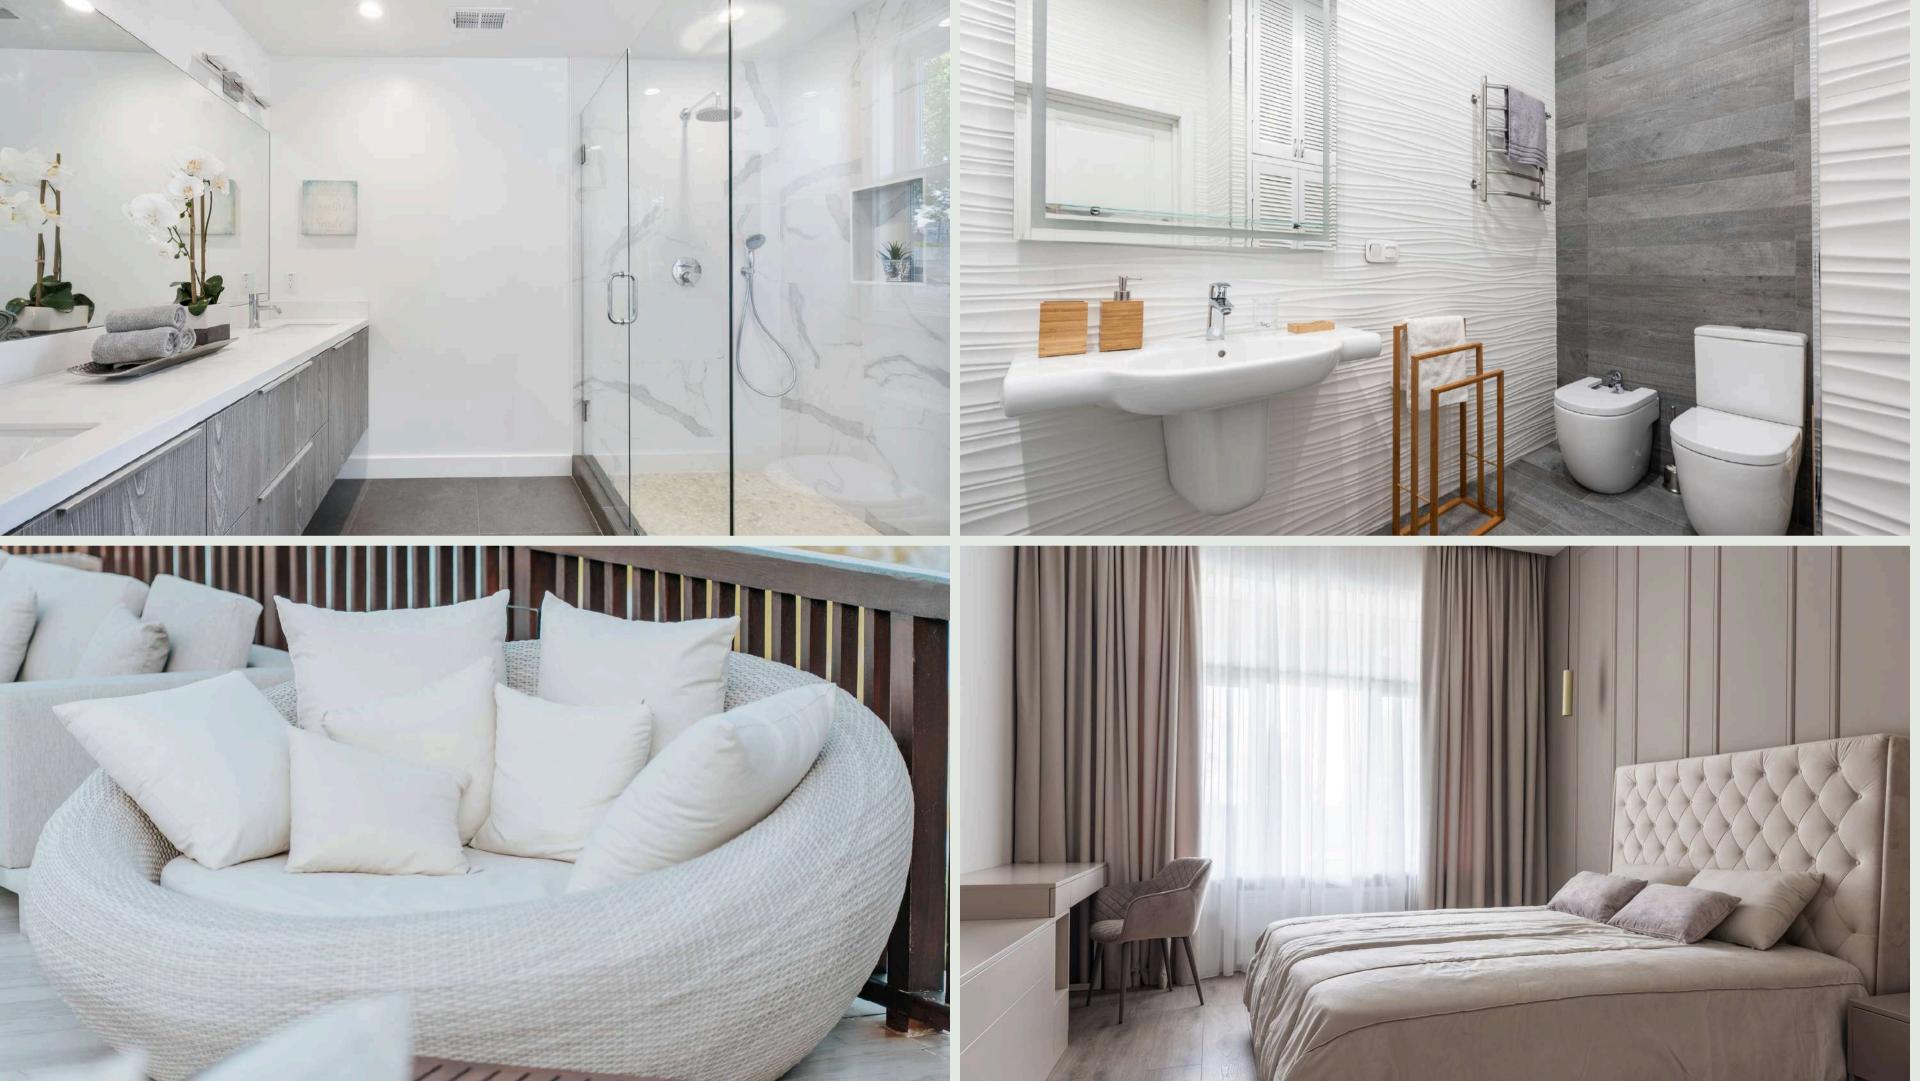

#### INTERIOR DESIGNING

**Space Planning:** Interior designers start by assessing the available space and its intended use. They carefully plan how to optimize the layout to ensure efficient functionality and flow while considering the client's needs and preferences.

**Aesthetics:** One of the primary roles of interior designers is to enhance the visual appeal of a space. This includes selecting color schemes, materials, textures, and furnishings that harmonize with the overall design concept. They create cohesive and visually appealing designs that reflect the client's style and vision.

**Furniture and Fixture Selection:** Interior designers carefully choose furniture, lighting fixtures, window treatments, and other elements that suit the design and functional requirements of the space. They consider factors like comfort, ergonomics, and durability.

**Material Selection:** Designers select appropriate materials for various surfaces, such as flooring, walls, and countertops. They consider factors like durability, maintenance, sustainability, and aesthetic appeal when making these choices.

**Lighting Design:** Proper lighting design is crucial for setting the right mood and functionality in a space. Interior designers plan the placement of artificial and natural lighting sources to create the desired ambiance and enhance the overall design.

### INTERIOR DESIGNING