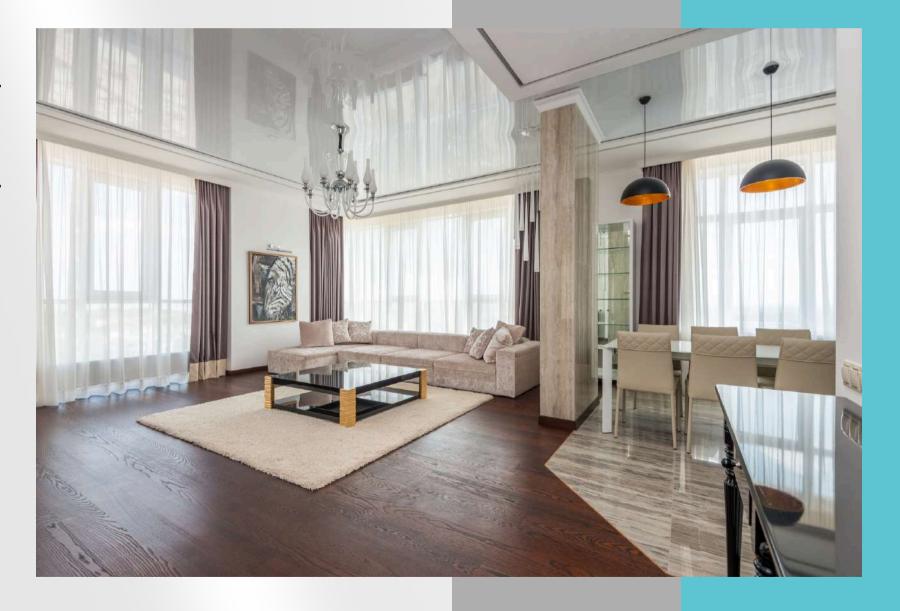

#### INTERIOR DESIGNING

**Space Planning:** Interior designers start by assessing the available space and its intended use. They carefully plan how to optimize the layout to ensure efficient functionality and flow while considering the client's needs and preferences.

**Aesthetics:** One of the primary roles of interior designers is to enhance the visual appeal of a space. This includes selecting color schemes, materials, textures, and furnishings that harmonize with the overall design concept. They create cohesive and visually appealing designs that reflect the client's style and vision.

**Furniture and Fixture Selection:** Interior designers carefully choose furniture, lighting fixtures, window treatments, and other elements that suit the design and functional requirements of the space. They consider factors like comfort, ergonomics, and durability.