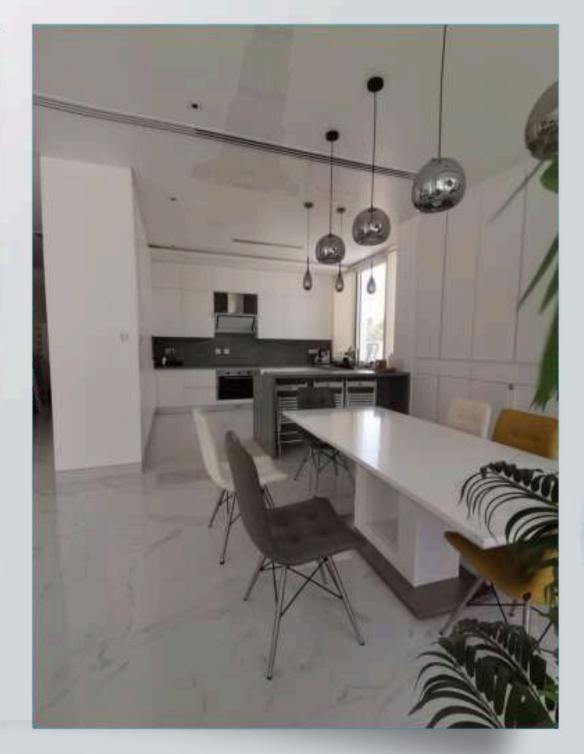

#### INTERIOR DESIGNING

**Space Planning:** Interior designers start by assessing the available space and its intended use. They carefully plan how to optimize the layout to ensure efficient functionality and flow while considering the client's needs and preferences.

**Aesthetics:** One of the primary roles of interior designers is to enhance the visual appeal of a space. This includes selecting color schemes, materials, textures, and furnishings that harmonize with the overall design concept. They create cohesive and visually appealing designs that reflect the client's style and vision.

**Material Selection:** Designers select appropriate materials for various surfaces, such as flooring, walls, and countertops. They consider factors like durability, maintenance, sustainability, and aesthetic appeal when making these choices.

### INTERIOR DESIGNING