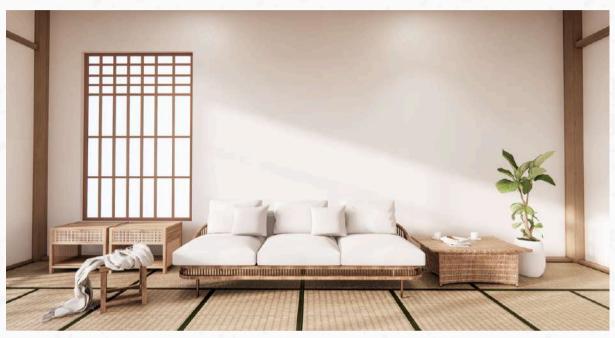

#### INTERIOR DESIGNING

**Space Planning:** Interior designers start by assessing the available space and its intended use. They carefully plan how to optimize the layout to ensure efficient functionality and flow while considering the client's needs and preferences.

**Aesthetics:** One of the primary roles of interior designers is to enhance the visual appeal of a space. This includes selecting color schemes, materials, textures, and furnishings that harmonize with the overall design concept. They create cohesive and visually appealing designs that reflect the client's style and vision.

**Furniture and Fixture Selection:** Interior designers carefully choose furniture, lighting fixtures, window treatments, and other elements that suit the design and functional requirements of the space. They consider factors like comfort, ergonomics, and durability.

**Material Selection:** Designers select appropriate materials for various surfaces, such as flooring, walls, and countertops. They consider factors like durability, maintenance, sustainability, and aesthetic appeal when making these choices.

**Lighting Design:** Proper lighting design is crucial for setting the right mood and functionality in a space. Interior designers plan the placement of artificial and natural lighting sources to create the desired ambiance and enhance the overall design.

### INTERIOR DESIGNING