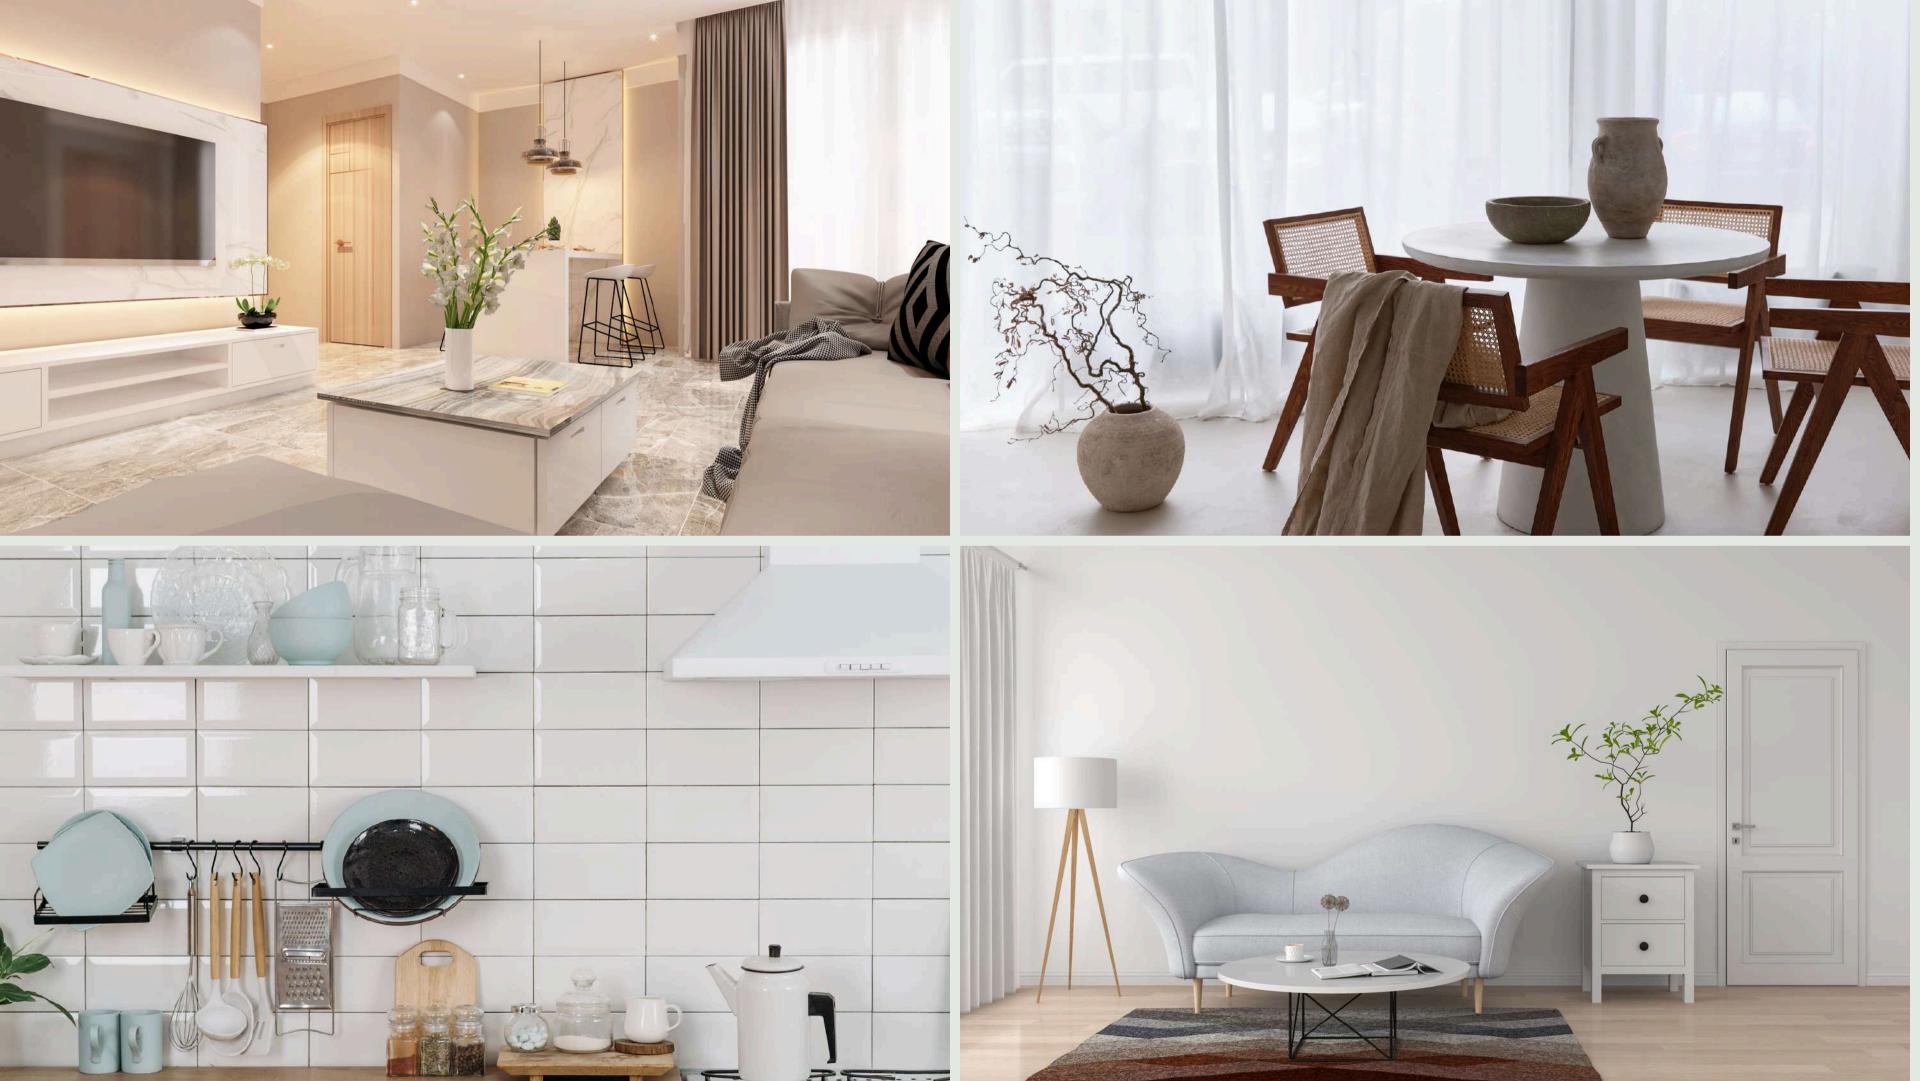

#### INTERIOR DESIGNING

**Space Planning:** Interior designers start by assessing the available space and its intended use. They carefully plan how to optimize the layout to ensure efficient functionality and flow while considering the client's needs and preferences.

**Aesthetics:** One of the primary roles of interior designers is to enhance the visual appeal of a space. This includes selecting color schemes, materials, textures, and furnishings that harmonize with the overall design concept. They create cohesive and visually appealing designs that reflect the client's style and vision.

**Furniture and Fixture Selection:** Interior designers carefully choose furniture, lighting fixtures, window treatments, and other elements that suit the design and functional requirements of the space. They consider factors like comfort, ergonomics, and durability.

**Material Selection:** Designers select appropriate materials for various surfaces, such as flooring, walls, and countertops. They consider factors like durability, maintenance, sustainability, and aesthetic appeal when making these choices.

**Lighting Design:** Proper lighting design is crucial for setting the right mood and functionality in a space. Interior designers plan the placement of artificial and natural lighting sources to create the desired ambiance and enhance the overall design.

### INTERIOR DESIGNING