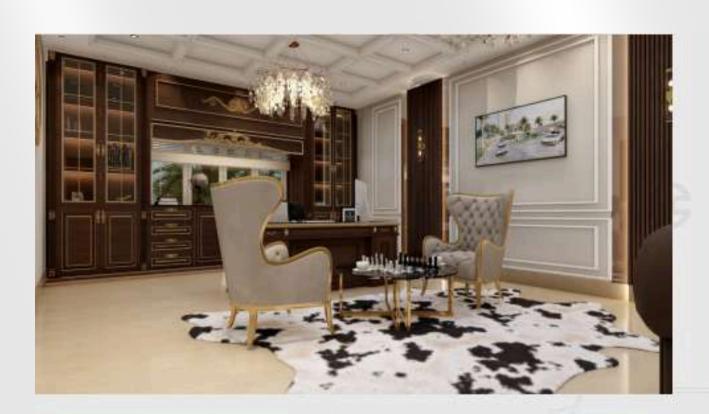

#### INTERIOR DESIGNING

**Space Planning:** Interior designers start by assessing the available space and its intended use. They carefully plan how to optimize the layout to ensure efficient functionality and flow while considering the client's needs and preferences.

**Aesthetics:** One of the primary roles of interior designers is to enhance the visual appeal of a space. This includes selecting color schemes, materials, textures, and furnishings that harmonize with the overall design concept. They create cohesive and visually appealing designs that reflect the client's style and vision.

**Furniture and Fixture Selection:** Interior designers carefully choose furniture, lighting fixtures, window treatments, and other elements that suit the design and functional requirements of the space. They consider factors like comfort, ergonomics, and durability.

**Material Selection:** Designers select appropriate materials for various surfaces, such as flooring, walls, and countertops. They consider factors like durability, maintenance, sustainability, and aesthetic appeal when making these choices.

**Lighting Design:** Proper lighting design is crucial for setting the right mood and functionality in a space. Interior designers plan the placement of artificial and natural lighting sources to create the desired ambiance and enhance the overall design.

### INTERIOR DESIGNING