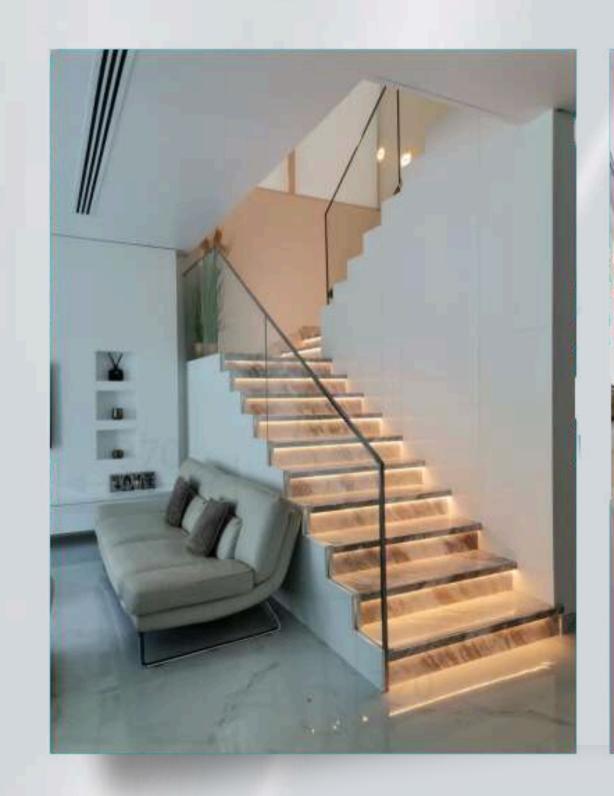

#### INTERIOR DESIGNING

**Space Planning:** Interior designers start by assessing the available space and its intended use. They carefully plan how to optimize the layout to ensure efficient functionality and flow while considering the client's needs and preferences.

**Aesthetics:** One of the primary roles of interior designers is to enhance the visual appeal of a space. This includes selecting color schemes, materials, textures, and furnishings that harmonize with the overall design concept. They create cohesive and visually appealing designs that reflect the client's style and vision.

**Lighting Design:** Proper lighting design is crucial for setting the right mood and functionality in a space. Interior designers plan the placement of artificial and natural lighting sources to create the desired ambiance and enhance the overall design.

### INTERIOR DESIGNING