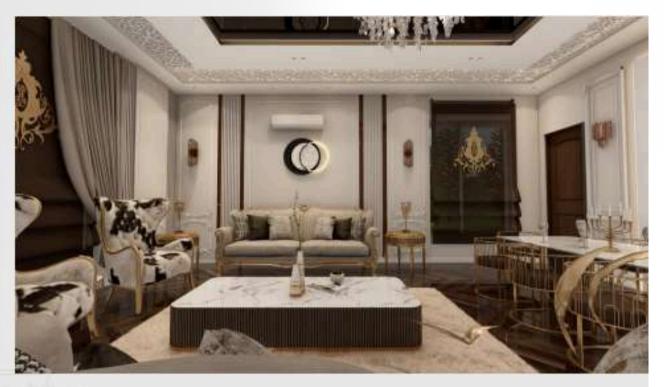

#### INTERIOR DESIGNING

**Space Planning:** Interior designers start by assessing the available space and its intended use. They carefully plan how to optimize the layout to ensure efficient functionality and flow while considering the client's needs and preferences.

**Aesthetics:** One of the primary roles of interior designers is to enhance the visual appeal of a space. This includes selecting color schemes, materials, textures, and furnishings that harmonize with the overall design concept. They create cohesive and visually appealing designs that reflect the client's style and vision.

**Furniture and Fixture Selection:** Interior designers carefully choose furniture, lighting fixtures, window treatments, and other elements that suit the design and functional requirements of the space. They consider factors like comfort, ergonomics, and durability.

**Material Selection:** Designers select appropriate materials for various surfaces, such as flooring, walls, and countertops. They consider factors like durability, maintenance, sustainability, and aesthetic appeal when making these choices.

**Lighting Design:** Proper lighting design is crucial for setting the right mood and functionality in a space. Interior designers plan the placement of artificial and natural lighting sources to create the desired ambiance and enhance the overall design.

### INTERIOR DESIGNING