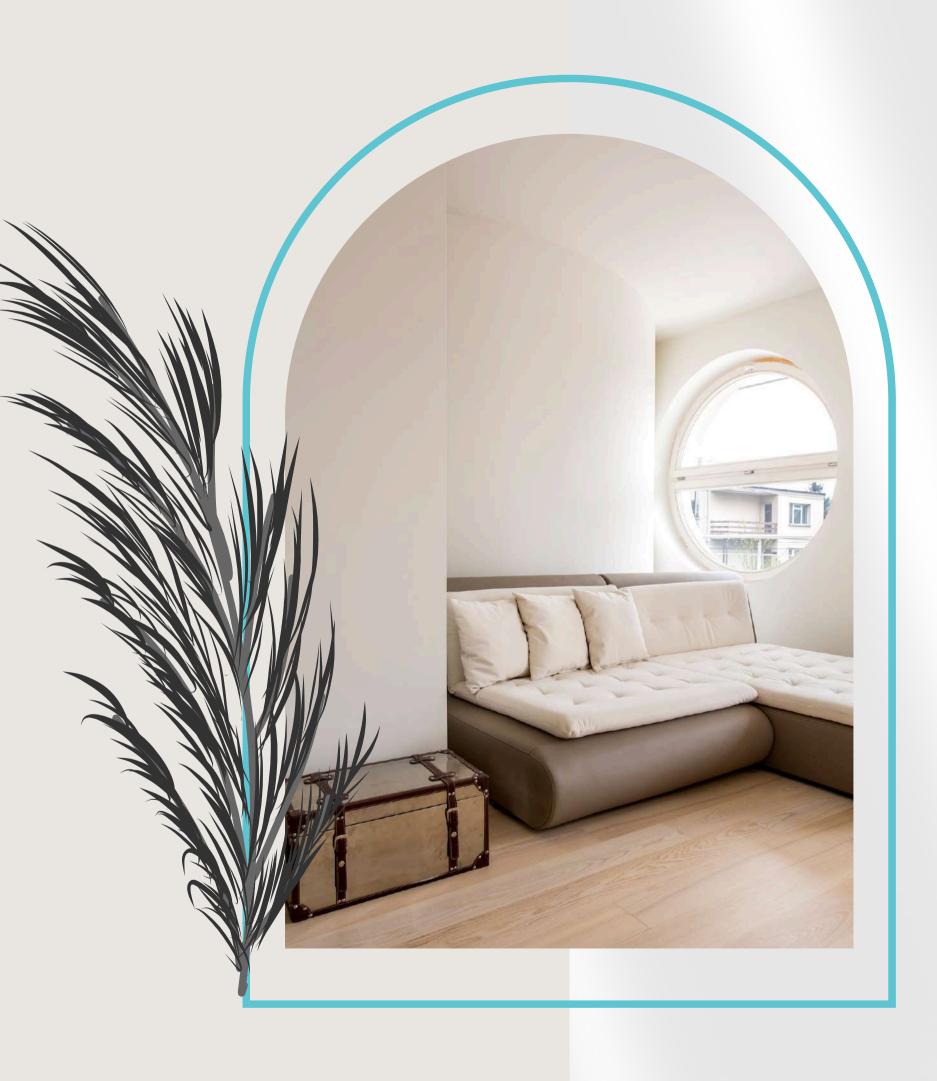

#### INTERIOR DESIGNING

**Space Planning:** Interior designers start by assessing the available space and its intended use. They carefully plan how to optimize the layout to ensure efficient functionality and flow while considering the client's needs and preferences.

**Aesthetics:** One of the primary roles of interior designers is to enhance the visual appeal of a space. This includes selecting color schemes, materials, textures, and furnishings that harmonize with the overall design concept. They create cohesive and visually appealing designs that reflect the client's style and vision.

**Lighting Design:** Proper lighting design is crucial for setting the right mood and functionality in a space. Interior designers plan the placement of artificial and natural lighting sources to create the desired ambiance and enhance the overall design.