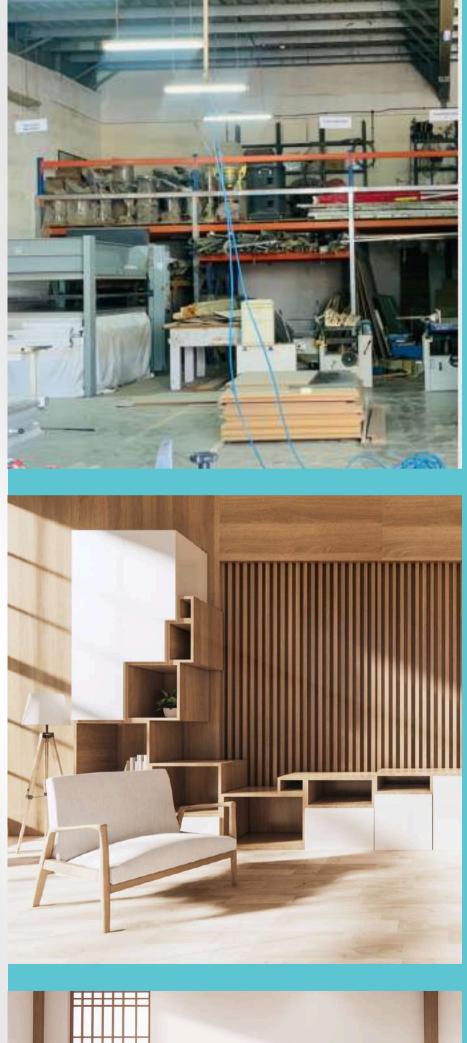

# Expansive and Versatile Working Areas at Sketchiz

Sketchi takes pride in offering spacious and adaptable working areas to cater to a wide range of creative projects. Our well-equipped facilities provide ample space for artists, designers, and craftsmen to bring their visions to life. With a focus on flexibility and functionality, our working areas are designed to accommodate various disciplines, from painting and sculpture to woodworking and digital design.

No matter your artistic or creative endeavor, our working areas are tailored to meet your needs. Whether you're seeking a quiet and contemplative space for focused work or a collaborative environment for shared projects, Sketchiz Design & Exhibition's working areas are here to inspire your creativity and support your artistic journey. Explore your potential with the freedom and versatility of our expansive working areas.