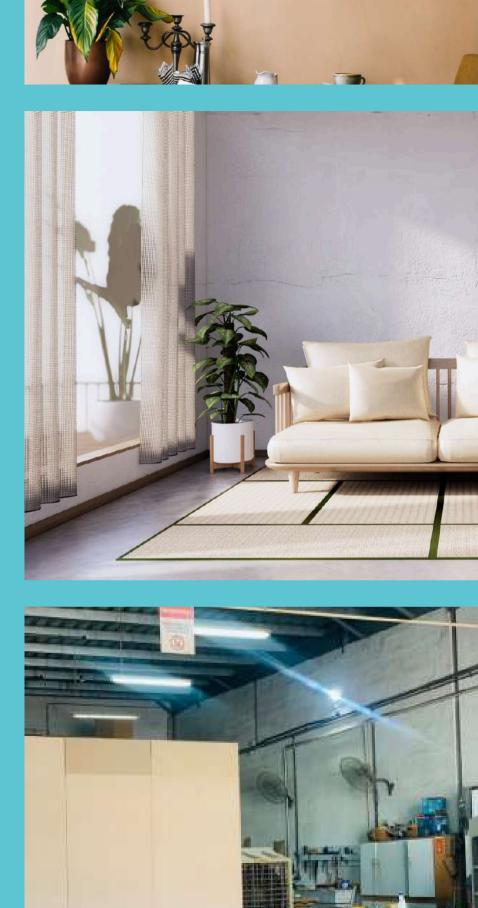

# Expansive and Versatile Working Areas at Sketchiz

Sketchi takes pride in offering spacious and adaptable working areas to cater to a wide range of creative projects. Our well-equipped facilities provide ample space for artists, designers, and craftsmen to bring their visions to life. With a focus on flexibility and functionality, our working areas are designed to accommodate various disciplines, from painting and sculpture to woodworking and digital design.

No matter your artistic or creative endeavor, our working areas are tailored to meet your needs. Whether you're seeking a quiet and contemplative space for focused work or a collaborative environment for shared projects, Sketchiz Design & Exhibition's working areas are here to inspire your creativity and support your artistic journey. Explore your potential with the freedom and versatility of our expansive working areas.