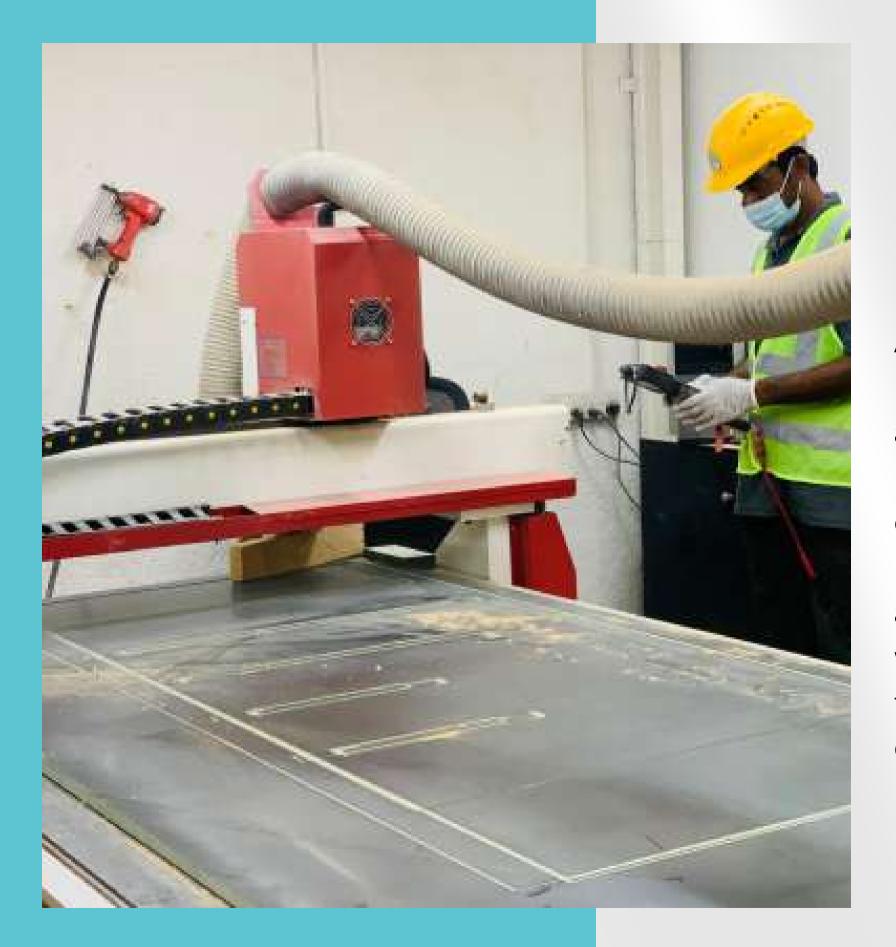

# Mastering Precision with CNC Machines at Sketchiz

At Sketchiz, our CNC (Computer Numerical Control) machines represent the pinnacle of precision and automation. Operated by our skilled team of experts, these machines transform raw materials into works of art and engineering marvels. Whether you require intricate prototypes or customized components, our CNC machines and experienced staff are here to bring your ideas to life with unparalleled accuracy and craftsmanship. Experience the future of manufacturing and design with Sketchiz's CNC capabilities.